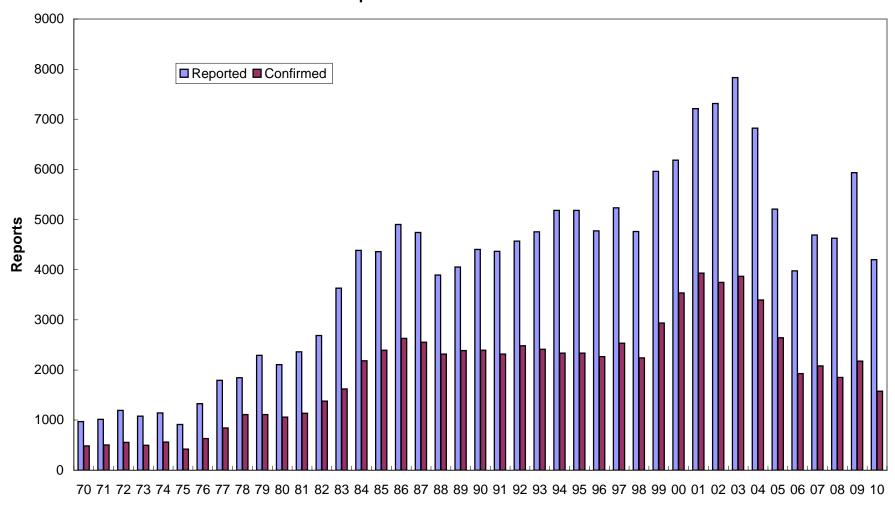

## CHILD ABUSE AND NEGLECT IN HAWAII, 1970-2010 Duplicated Count of Children

Year

**Total Count of Children** 