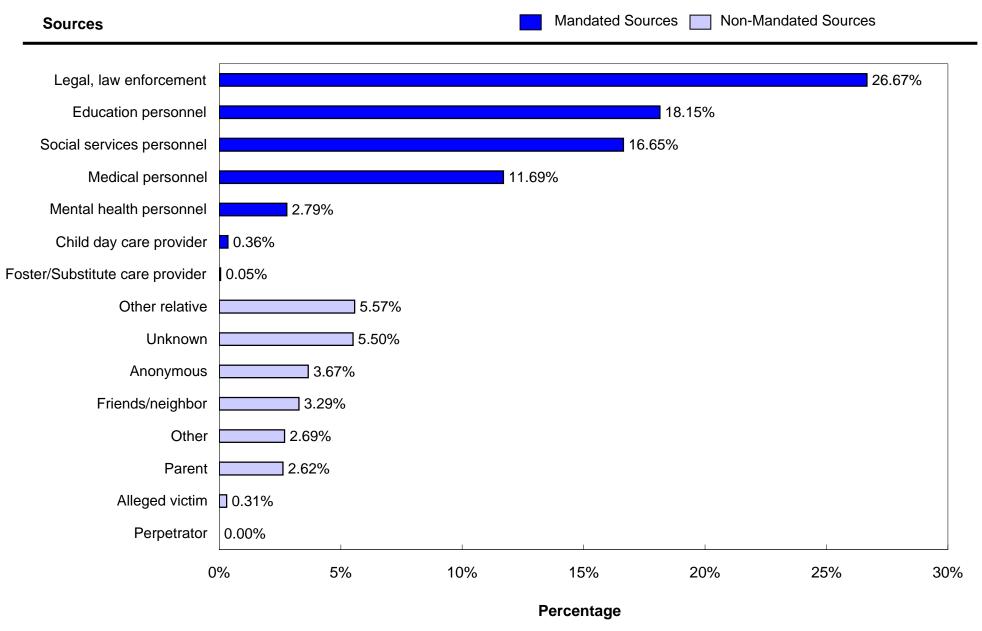

# Duplicated Count of Children by Source of Initial Reporter

|                                                       | REPORTED |       |       |       |       | CONFIRMED |       |       |       |       |
|-------------------------------------------------------|----------|-------|-------|-------|-------|-----------|-------|-------|-------|-------|
| SOURCE                                                | 2006     | 2007  | 2008  | 2009  | 2010  | 2006      | 2007  | 2008  | 2009  | 2010  |
| MANDATED REPORTERS                                    |          |       |       |       |       |           |       |       |       |       |
| Social services personnel                             | 419      | 780   | 821   | 898   | 699   | 182       | 359   | 314   | 387   | 312   |
| Medical personnel                                     | 748      | 606   | 559   | 639   | 491   | 443       | 355   | 306   | 297   | 227   |
| Mental health personnel<br>Legal, law enforcement, or | 53       | 93    | 76    | 136   | 117   | 28        | 50    | 25    | 53    | 32    |
| criminal justice personnel                            | 844      | 965   | 936   | 1709  | 1,120 | 492       | 477   | 445   | 695   | 445   |
| Education personnel                                   | 681      | 921   | 919   | 942   | 762   | 294       | 333   | 326   | 281   | 286   |
| Child day care provider                               | 2        | 6     | 10    | 15    | 15    | 0         | 3     | 3     | 4     | 3     |
| Foster/Substitute care provider                       | 12       | 14    | 2     | 7     | 2     | 5         | 11    | 0     | 2     | 1     |
| Total Mandatory Reporters                             | 2,759    | 3,385 | 3,323 | 4,346 | 3,206 | 1,444     | 1,588 | 1,419 | 1,719 | 1,306 |
|                                                       |          |       |       |       |       |           |       |       |       |       |
| OTHER REPORTERS                                       |          |       |       |       |       |           |       |       |       |       |
| Alleged victim                                        | 9        | 21    | 3     | 12    | 13    | 9         | 11    | 2     | 6     | 1     |
| Parent                                                | 80       | 124   | 107   | 167   | 110   | 41        | 49    | 22    | 43    | 42    |
| Other relative                                        | 255      | 253   | 276   | 372   | 234   | 120       | 134   | 109   | 122   | 80    |
| Friends/neighbor                                      | 155      | 133   | 159   | 145   | 138   | 58        | 30    | 51    | 30    | 25    |
| Perpetrator                                           | 0        | 0     | 0     | 0     | 0     | 0         | 0     | 0     | 0     | 0     |
| Anonymous                                             | 152      | 174   | 190   | 262   | 154   | 49        | 40    | 69    | 81    | 37    |
| Other                                                 | 161      | 137   | 140   | 208   | 113   | 65        | 66    | 46    | 61    | 30    |
| Unknown                                               | 403      | 463   | 430   | 427   | 231   | 142       | 164   | 132   | 112   | 54    |
| Total Other Reporters                                 | 1,215    | 1,305 | 1,305 | 1,593 | 993   | 484       | 494   | 431   | 455   | 269   |
| STATE TOTAL                                           | 3,974    | 4,690 | 4,628 | 5,939 | 4,199 | 1,928     | 2,082 | 1,850 | 2,174 | 1,575 |

## CHILD ABUSE AND NEGLECT IN HAWAII, 2010 Mandated and Non-Mandated Source of Initial Reporter