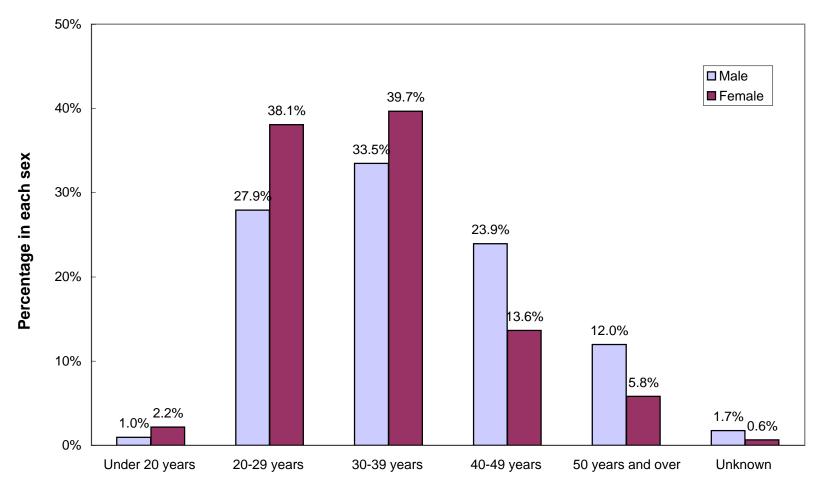

#### UNDUPLICATED PERPETRATORS FOR CONFIRMED VICTIMS\*

| AGE               | Number | Percent |
|-------------------|--------|---------|
| Under 20 years    | 34     | 2.7     |
| 20-29 years       | 419    | 33.2    |
| 30-39 years       | 419    | 33.2    |
| 40-49 years       | 246    | 19.5    |
| 50 years and over | 119    | 9.4     |
| Unknown           | 24     | 1.9     |
| TOTAL             | 1,261  | 100.0   |