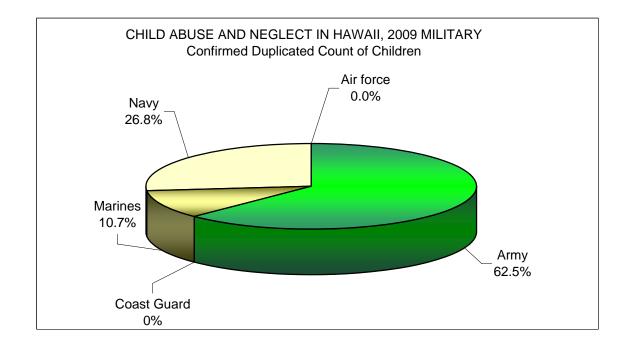

#### DUPLICATED COUNT OF CHILDREN

|                  |      | REPOR | RTED |      |      |      | CONFIF | RMED |      |      |
|------------------|------|-------|------|------|------|------|--------|------|------|------|
| Military Branch  | 2006 | 2007  | 2008 | 2009 | 2010 | 2006 | 2007   | 2008 | 2009 | 2010 |
| Air force        | 15   | 5     | 6    | 15   | 18   | 5    | 2      | 1    | 4    | 0    |
| Army             | 93   | 123   | 141  | 201  | 148  | 46   | 59     | 66   | 63   | 35   |
| Coast Guard      | 5    | 3     | 0    | 6    | 0    | 2    | 2      | 0    | 0    | 0    |
| Marines          | 22   | 19    | 32   | 37   | 13   | 7    | 3      | 18   | 14   | 6    |
| Navy             | 52   | 26    | 44   | 70   | 48   | 26   | 11     | 21   | 37   | 15   |
|                  |      |       |      |      |      |      |        |      |      |      |
| State Total      | 187  | 176   | 223  | 329  | 227  | 86   | 77     | 106  | 118  | 56   |
| Military Rank    | 2006 | 2007  | 2008 | 2009 | 2010 | 2006 | 2007   | 2008 | 2009 | 2010 |
| Unspecified      | 73   | 43    | 51   | 113  | 108  | 32   | 21     | 18   | 35   | 18   |
| Enlisted         | 100  | 123   | 157  | 193  | 114  | 53   | 52     | 80   | 77   | 37   |
| Non-Commissioned | 7    | 5     | 14   | 19   | 5    | 1    | 4      | 8    | 6    | 1    |
| Officer          | 7    | 5     | 1    | 4    | 0    | 0    | 0      | 0    | 0    | 0    |
| State Total      | 187  | 176   | 223  | 329  | 227  | 86   | 77     | 106  | 118  | 56   |