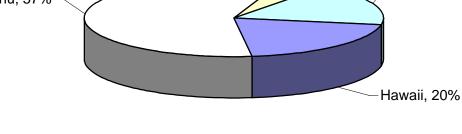

## CHILD ABUSE AND NEGLECT IN HAWAII, 2006-2010 Duplicated Count of Children by County

| REPORTED |       |       |       |       |       | CON   | IFIRME | D     |       |       |
|----------|-------|-------|-------|-------|-------|-------|--------|-------|-------|-------|
| DISTRICT | 2006  | 2007  | 2008  | 2009  | 2010  | 2006  | 2007   | 2008  | 2009  | 2010  |
| HAWAII   | 914   | 1,040 | 922   | 1,081 | 793   | 422   | 450    | 339   | 422   | 321   |
| OAHU     | 2,429 | 2,826 | 2,790 | 3,753 | 2,512 | 1,242 | 1,324  | 1,196 | 1,360 | 898   |
| KAUAI    | 226   | 274   | 316   | 305   | 271   | 87    | 82     | 95    | 96    | 82    |
| MAUI     | 405   | 550   | 600   | 800   | 623   | 177   | 226    | 220   | 296   | 274   |
| STATE    | 3,974 | 4,690 | 4,628 | 5,939 | 4,199 | 1,928 | 2,082  | 1,850 | 2,174 | 1,575 |