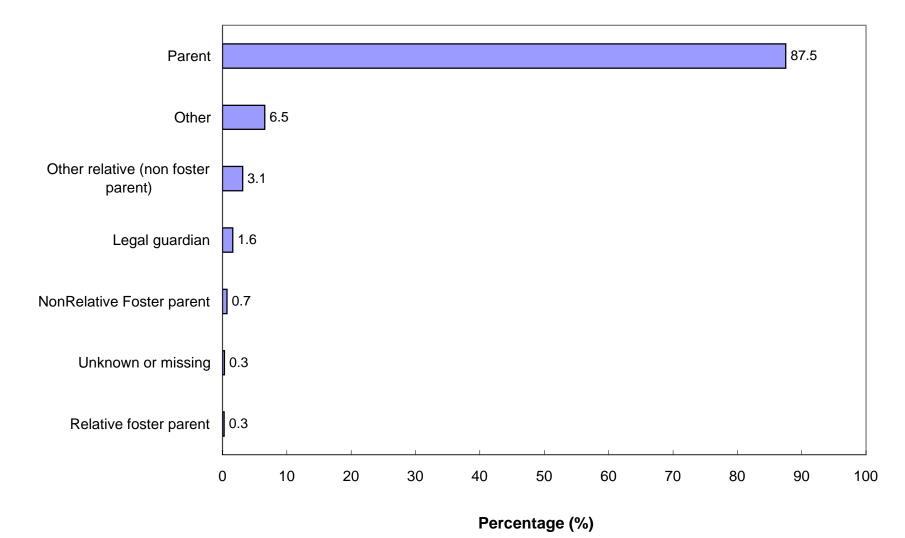

## CHILD ABUSE AND NEGLECT IN HAWAII, 2006-2010 PERPETRATORS OF CONFIRMED VICTIMS Duplicated Count of Perpetrators\*

| RELATIONSHIP TO VICTIM                  | 2006  | 2007  | 2008  | 2009  | 2010  |
|-----------------------------------------|-------|-------|-------|-------|-------|
| Parent                                  | 2,588 | 2,752 | 2,531 | 2,922 | 2,101 |
| Other relative                          | 83    | 94    | 87    | 117   | 75    |
| Relative foster parent                  | 6     | 7     | 4     | 13    | 6     |
| NonRelative Foster parent               | 26    | 18    | 18    | 13    | 17    |
| Group home/Residential facility staff   | 3     | 2     | 0     | 0     | 0     |
| Legal guardian                          | 56    | 46    | 41    | 52    | 38    |
| Other professionals                     | 0     | 0     | 0     | 1     | 0     |
| Foster parent, relationship unspecified | 2     | 0     | 0     | 1     | 0     |
| Other                                   | 151   | 157   | 110   | 160   | 157   |
| Unknown/missing                         | 16    | 10    | 19    | 30    | 7     |
| TOTAL                                   | 2,931 | 3,086 | 2,810 | 3,309 | 2,401 |
|                                         |       |       |       |       |       |
| PERPETRATOR AGE                         | 2006  | 2007  | 2008  | 2009  | 2010  |
| Under 20 Years                          | 66    | 69    | 79    | 80    | 38    |
| 20 - 29 Years                           | 921   | 947   | 908   | 1,015 | 795   |
| 30 - 39 Years                           | 1,111 | 1,200 | 1068  | 1,286 | 878   |
| 40 - 49 Years                           | 521   | 503   | 480   | 615   | 445   |
| 50 Years or Older                       | 236   | 232   | 172   | 263   | 210   |
| Unknown                                 | 76    | 135   | 103   | 50    | 35    |
| TOTAL                                   | 2,931 | 3,086 | 2,810 | 3,309 | 2,401 |
|                                         |       |       |       |       |       |
| PERPETRATOR SEX                         | 2006  | 2007  | 2008  | 2009  | 2010  |
| Male                                    | 1,263 | 1,381 | 1,249 | 1511  | 1,153 |
| Female                                  | 1,647 | 1,692 | 1,540 | 1785  | 1,240 |
| Unknown                                 | 21    | 13    | 21    | 13    | 8     |
| TOTAL                                   | 2,931 | 3,086 | 2,810 | 3,309 | 2,401 |