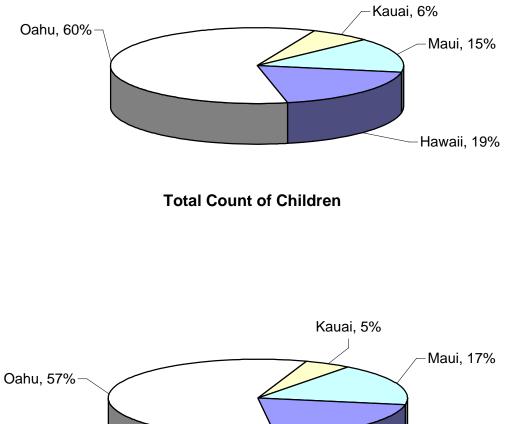

## CHILD ABUSE AND NEGLECT IN HAWAII, 2010 SUMMARY

|                    | HAWAII     | OAHU  | KAUAI | MAUI | TOTAL |
|--------------------|------------|-------|-------|------|-------|
| INTAKES            |            |       |       |      |       |
| Confirmed          | 174        | 504   | 50    | 140  | 868   |
| Not Confirmed      | 243        | 808   | 95    | 184  | 1,330 |
| Total Reported     | 417        | 1,312 | 145   | 324  | 2,198 |
| Percent Confirmed  | 42%        | 38%   | 34%   | 43%  | 39%   |
|                    |            |       |       |      |       |
| DUPLICATED COUNT O | F CHILDREI | N     |       |      |       |
| Confirmed          | 321        | 898   | 82    | 274  | 1,575 |
| Not Confirmed      | 472        | 1,614 | 189   | 349  | 2,624 |
| Total Reported     | 793        | 2,512 | 271   | 623  | 4,199 |
| Percent Confirmed  | 40%        | 36%   | 30%   | 44%  | 38%   |
|                    |            |       |       |      |       |
| UNDUPLICATED COUNT | OF CHILDI  | REN   |       |      |       |
| Confirmed          | 304        | 875   | 81    | 263  | 1,523 |
| Not Confirmed      | 439        | 1,500 | 184   | 312  | 2,435 |
| Total Reported     | 743        | 2,375 | 265   | 575  | 3,958 |
| Percent Confirmed  | 41%        | 37%   | 31%   | 46%  | 38%   |